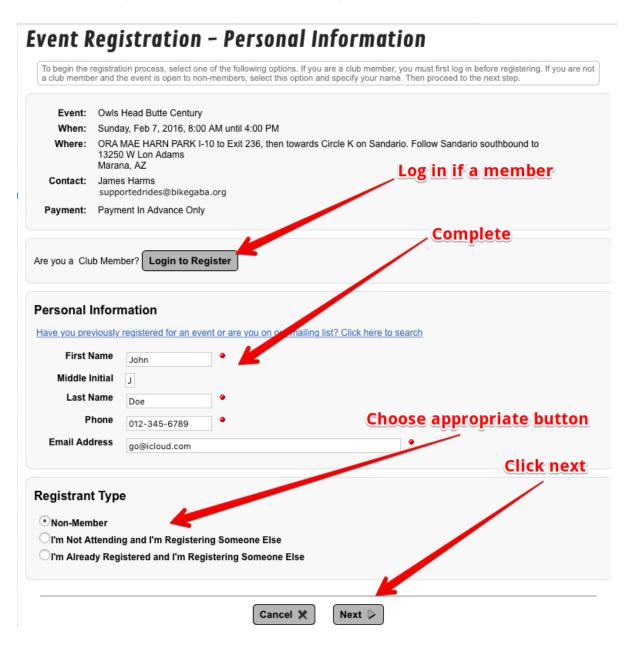

## **Event Registration Process**

Step 1 - Log in if you are a GABA Member and navigate to the ride page to register. During the registration process, if you have to go back to the previous page, DO NOT use the browser back button! ONLY use the web page back button located at the bottom of the page.