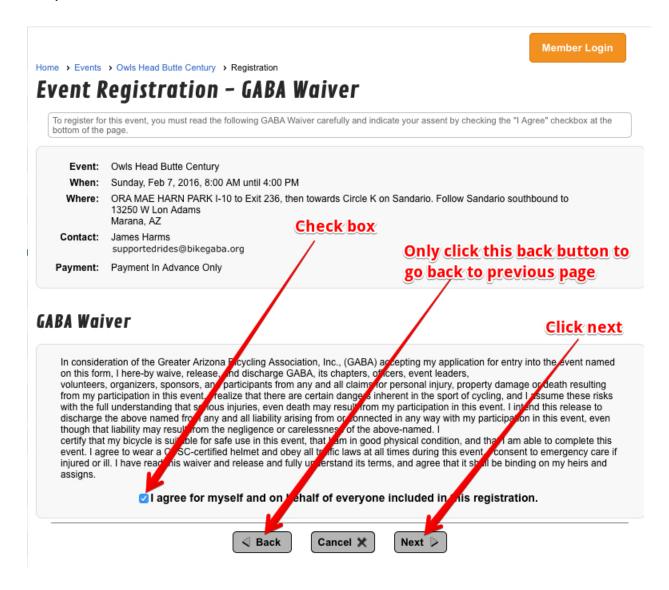

|----------|-----------------------------------------------------------------------------------------------------------------------------------------|
| When:    | Sunday, Feb 7, 2016, 8:00 AM until 4:00 PM                                                                                              |
| Where:   | ORA MAE HARN PARK I-10 to Exit 236, then towards Circle K on Sandario. Follow Sandario southbound to<br>13250 W Lon Adams<br>Marana, AZ |
| Contact: | James Harms<br>supportedrides@bikegaba.org                                                                                              |
| Payment: | Payment In Advance Only                                                                                                                 |

#### **Registrant Questions**



Step 6 -



Step 7 -



### Step 8 -

| John Doe - Owis Head Butte Century 25.00<br>Jane Doe - Owis Head Butte Century 25.00<br>Transaction Total: 50.00 | Place discount code if<br>applicable                                                                                             |  |  |  |
|------------------------------------------------------------------------------------------------------------------|----------------------------------------------------------------------------------------------------------------------------------|--|--|--|
| Total Selected For Payment \$ 50.00 Complete                                                                     |                                                                                                                                  |  |  |  |
|