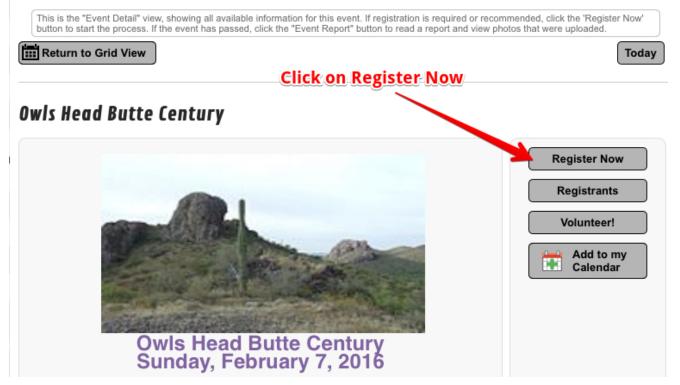

## **Event Registration Process**

Step 1 - Log in if you are a GABA Member and navigate to the ride page to register. During the registration process, if you have to go back to the previous page, DO NOT use the browser back button! ONLY use the web page back button located at the bottom of the page.