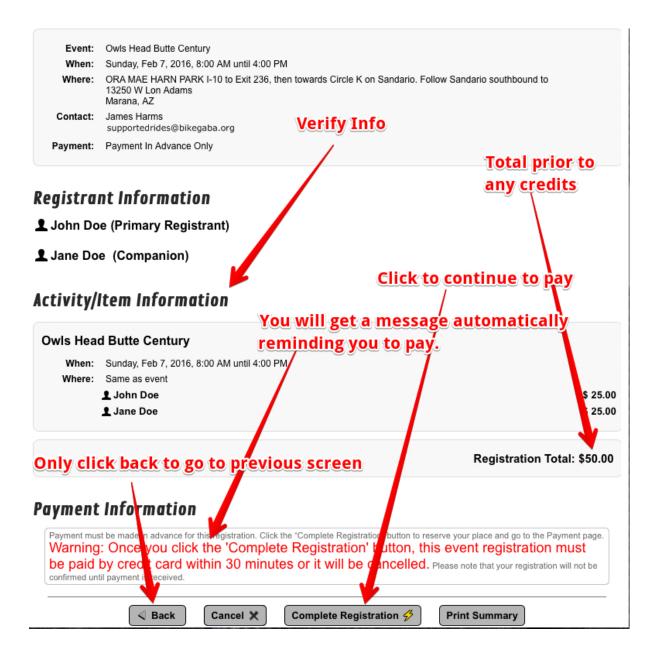

# Event Registration – Additional Information

| Event:   | Owls Head Butte Century                                                                                                                 |
|----------|-----------------------------------------------------------------------------------------------------------------------------------------|
| When:    | Sunday, Feb 7, 2016, 8:00 AM until 4:00 PM                                                                                              |
| Where:   | ORA MAE HARN PARK I-10 to Exit 236, then towards Circle K on Sandario. Follow Sandario southbound to<br>13250 W Lon Adams<br>Marana, AZ |
| Contact: | James Harms<br>supportedrides@bikegaba.org                                                                                              |
| Payment: | Payment In Advance Only                                                                                                                 |

#### **Registrant Questions**

Step 6 -

Step 7 -