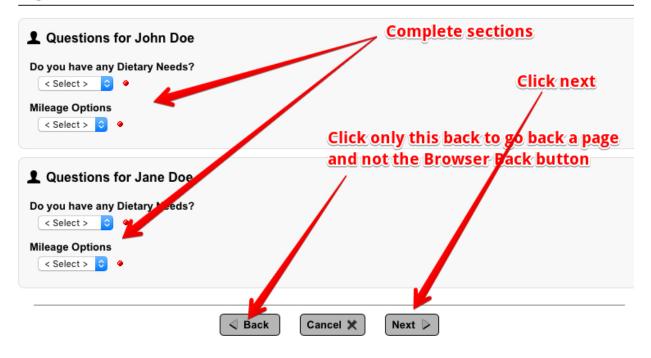

|
|----------|-----------------------------------------------------------------------------------------------------------------------------------------|
| When:    | Sunday, Feb 7, 2016, 8:00 AM until 4:00 PM                                                                                              |
| Where:   | ORA MAE HARN PARK I-10 to Exit 236, then towards Circle K on Sandario. Follow Sandario southbound to<br>13250 W Lon Adams<br>Marana, AZ |
| Contact: | James Harms<br>supportedrides@bikegaba.org                                                                                              |
| Payment: | Payment In Advance Only                                                                                                                 |

#### **Registrant Questions**



Step 6 -



Step 7 -



### Step 8 -

| John Doe - Owis Head Butte Century 25.00<br>Jane Doe - Owis Head Butte Century 25.00<br>Transaction Total: 50.00 | Place discount code if<br>applicable                                                                                             |  |  |  |
|------------------------------------------------------------------------------------------------------------------|----------------------------------------------------------------------------------------------------------------------------------|--|--|--|
| Total Selected For Payment \$ 50.00 Complete                                                                     |