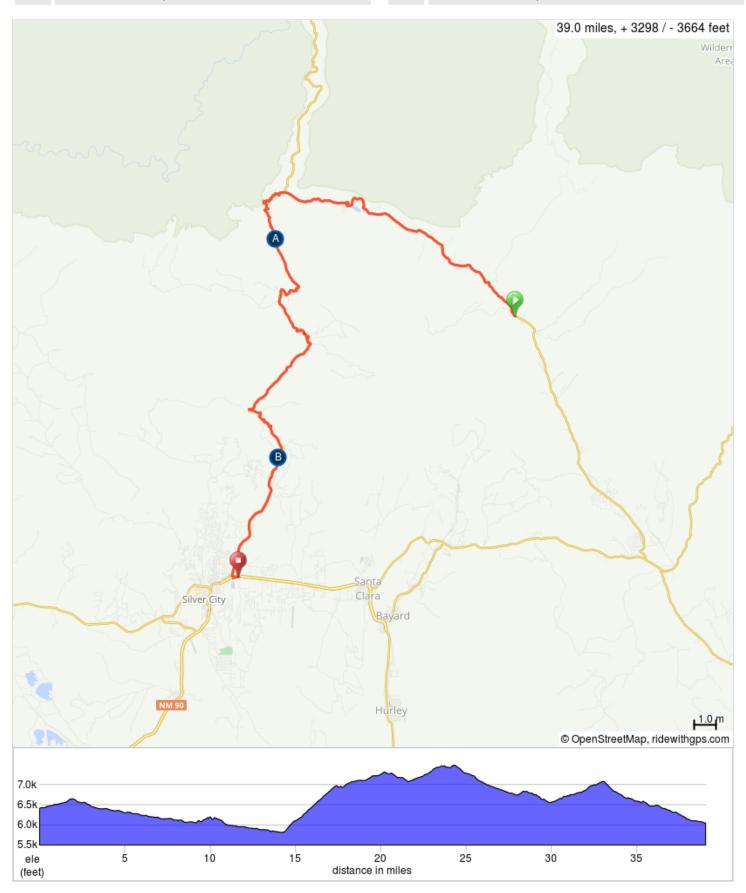

# TMS Monday Map & Cue Sheet 2017

A. SAG 1 17.6 Miles Hours 9-12 (NO RESTROOMS)

B. SAG 2 32.4 Miles Hours 11-2 (NO RESTROOMS)

## **TMS Monday Cue Sheet**

| Monday |       |                                             |
|--------|-------|---------------------------------------------|
| 0      | Left  | Out of Camp Thunderbird                     |
| 14     | Left  | onto NM 15                                  |
| 17.6   |       | SAG 1 Hours 9-12 (NO RESTROOMS)             |
| 31.8   | Right | onto Main Street                            |
| 32.4   |       | SAG 2 ***LUNCH*** Hours 11-2 (NO RESTROOMS) |
| 32.5   | Left  | onto Bear Creek Rd                          |
| 32.7   | Right | onto NM15/Pinos Altos Rd                    |
| 38.6   | Left  | onto Ranch Club Rd                          |
| 38.6   | Right | onto Ranch Club Rd/Memory Lane              |
| 38.7   | Left  | onto Hwy 180/Silver Heights Blvd            |
| 39     | END   | Albertson's on right                        |