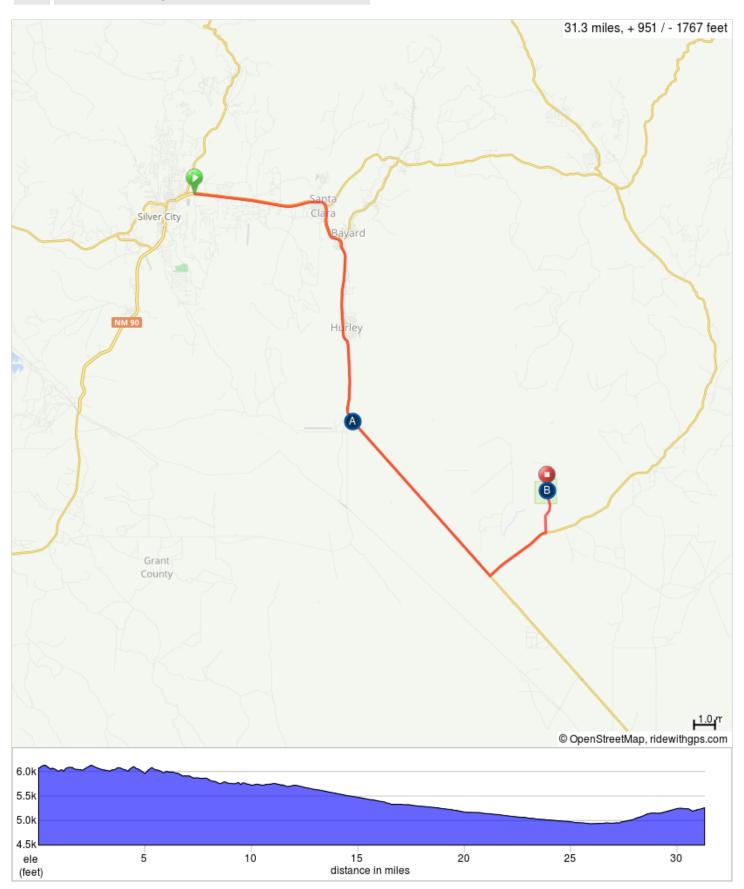

## TMS Saturday Map & Cue Sheet 2017

- A. Water Stop 16.5 Miles Hours 12-2pm (NO RESTROOMS)
- B. City of Rocks Orion Group Site 31.3 Miles

## **TMS Saturday Cue Sheet**

| SATURDAY |       |                                               |
|----------|-------|-----------------------------------------------|
| Mileage  | Turn  | Road Name                                     |
| 0        | Right | Out of Albertson's onto Hwy 180               |
| 16.6     |       | Water Stop on right Hours 12-2 (NO RESTROOMS) |
| 26       | Left  | onto Hwy 61                                   |
| 29.2     | Left  | onto City of Rocks                            |
| 31       | Right | Dirt Road Junction                            |
| 31.3     | END   | Orion Group Site on left ***LUNCH***          |