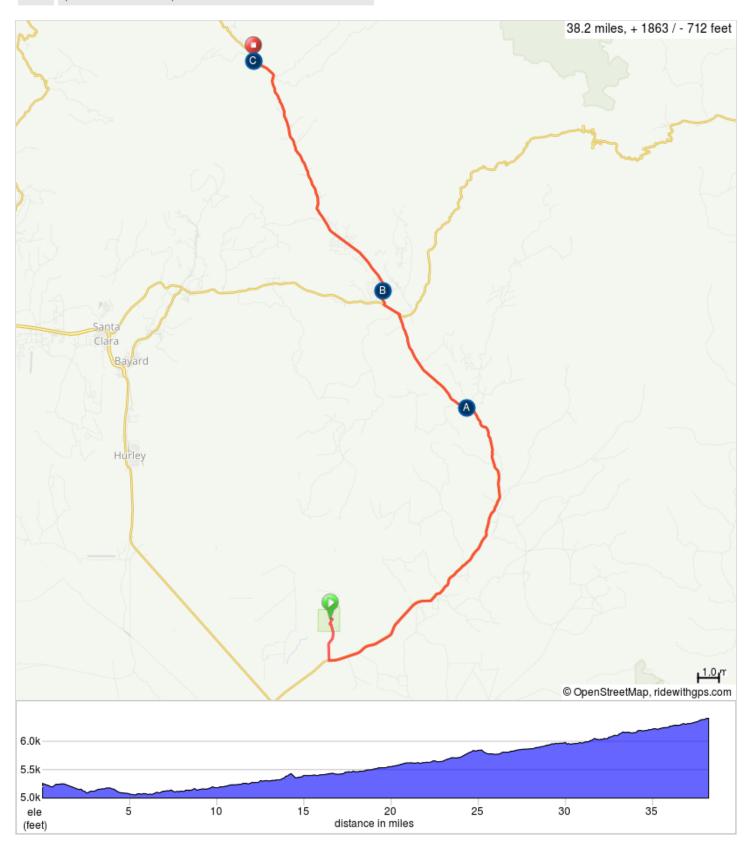

# TMS Sunday Map & Cue Sheet 2017

A. Water Stop 18.4 miles Hours 9-11:30am (NO RESTROOMS)

C. Camp Thunderbird 38.2 Miles

B. SAG 25.5 Miles Hours 10:30-1 (RESTROOMS)

# **TMS Sunday Cue Sheet**

| SUNDAY |       |                                                 |
|--------|-------|-------------------------------------------------|
| 0      | Right | Out of Orion Group Site                         |
| 2.1    | Left  | onto Hwy 61                                     |
| 18.4   |       | Water Stop on Right Royal John Mine Rd on right |
| 23.8   | Left  | onto Hwy 152                                    |
| 24.7   | Right | onto Hwy 35                                     |
| 25.2   | Right | onto Hwy 35                                     |
| 25.4   | Left  | onto Hwy 35                                     |
| 25.5   |       | SAG 1 ***LUNCH*** Hours 10-1 (RESTROOMS)        |
| 38.2   | END   | Camp Thunderbird on left                        |