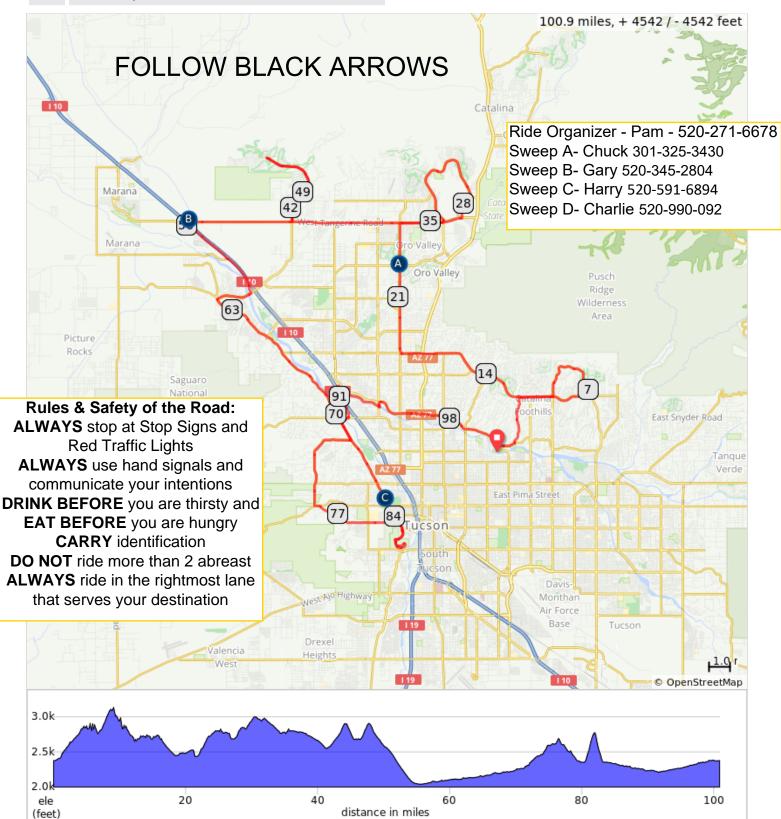

## Mtn to Mtn 2019 100 (updated)

- A. Fry's Grocery SAG, 22.6 miles, Open 7:30 to 10:00, RESTROOMS.
- B. Tangerine Rd and Frontage Rd SAG, 55.4 miles, Open 8:30 to 11:30, RESTROOMS.
- C. Joaquin Murrieta Park SAG, 85 miles, Open 10:00 to 2:30, RESTROOMS.

Mtn to Mtn 2019 100 (updated) FOLLOW BLACK ARROWS

| Dist | Туре     | Note                                                                           |                                                             |  |
|------|----------|--------------------------------------------------------------------------------|-------------------------------------------------------------|--|
| 0.0  | <b>Q</b> | Start of route                                                                 |                                                             |  |
| 0.1  |          | Ride straight through Intersection crossing Alvernon Rd following E. River Rd. |                                                             |  |
| 1.0  |          | L onto N Pontatoc Rd                                                           |                                                             |  |
| 3.2  |          | R onto E Sunrise Dr                                                            |                                                             |  |
| 4.0  |          | Continue straight to stay on E Sunrise Dr                                      | Ride Organizer - Pam -                                      |  |
| 6.7  |          | L onto N Kolb Rd                                                               | 520-271-6678<br>Sweep A- Chuck 301-325-3430                 |  |
| 10.5 |          | R onto E Sunrise Dr                                                            | Sweep B- Gary 520-345-2804                                  |  |
| 11.5 |          | Continue straight to stay on E Sunrise Dr                                      | Sweep C- Harry 520-591-6894<br>Sweep D- Charlie 520-990-092 |  |
| 13.7 |          | Continue onto E Skyline Dr                                                     |                                                             |  |
| 15.6 |          | Continue onto E Ina Rd                                                         |                                                             |  |
| 18.5 |          | R at the 1st cross street onto N La Cañada Dr                                  |                                                             |  |
| 19.3 |          | Continue straight to stay on N La Cañada Dr                                    |                                                             |  |
| 22.6 |          | Fry's Grocery SAG, 22.6 miles, Open 7:30 to 10:00, RESTROOMS.                  |                                                             |  |
| 24.5 |          | R onto W Tangerine Rd                                                          |                                                             |  |
| 27.3 |          | L at the 1st cross street onto E Innovation Park Dr                            |                                                             |  |
| 28.6 |          | L onto E Rancho Vistoso Blvd                                                   |                                                             |  |
| 34.4 |          | R at the 1st cross street onto E Tangerine Rd                                  |                                                             |  |
| 41.4 |          | R onto N Dove Mountain Blvd                                                    |                                                             |  |
| 46.0 |          | Enter the traffic circle                                                       |                                                             |  |
| 46.0 |          | Exit the traffic circle onto N Dove Mountain Blvd                              |                                                             |  |
| 50.6 |          | R onto W Tangerine Rd                                                          |                                                             |  |
| 55.4 |          | Tangerine Rd and Frontage Rd SAG, 55.4 miles, Open 8:30 to 11:30. RESTROOMS.   |                                                             |  |
| 55.7 |          | L onto N Rillito Village Trail                                                 |                                                             |  |
| 56.4 |          | R onto I-10 Frontage Rd/N Interstate 10 Eastbound Frontage Rd                  |                                                             |  |
| 59.9 |          | R onto N Tiffany Loop                                                          |                                                             |  |
| 60.4 |          | R onto W Twin Peaks Rd                                                         |                                                             |  |
| 62.0 |          | L onto N Silverbell Rd                                                         |                                                             |  |

## FOLLOW BLACK ARROWS

|       | _    | FULLOW BLA                                                                         |                                                                                                  |  |
|-------|------|------------------------------------------------------------------------------------|--------------------------------------------------------------------------------------------------|--|
| Dist  | Туре | Note                                                                               |                                                                                                  |  |
| 71.3  |      | R onto W Sweetwater Dr                                                             |                                                                                                  |  |
| 73.2  |      | Slight L onto N Camino De Oe                                                       | ste<br>Ride Organizer - Pam - 520-271-6678                                                       |  |
| 75.7  |      | L onto W Speedway Blvd                                                             | Sweep A- Chuck 301-325-3430                                                                      |  |
| 75.9  |      | R onto W Anklam Rd                                                                 | Sweep B- Gary 520-345-2804<br>————————————————————————————————————                               |  |
| 79.4  |      | R to stay on W Anklam Rd                                                           | Sweep D- Charlie 520-990-092                                                                     |  |
| 79.8  |      | Slight R onto N Silverbell Rd                                                      |                                                                                                  |  |
| 80.4  |      | R onto South Cuesta Avenue                                                         |                                                                                                  |  |
| 80.5  |      | Continue onto Sentinel Peak Rd S to "A" Mountain.                                  |                                                                                                  |  |
| 83.2  |      | Continue onto South Cuesta Avenue                                                  |                                                                                                  |  |
| 83.3  |      | L onto N Silverbell Rd                                                             |                                                                                                  |  |
| 85.0  |      | Joaquin Murrieta Park SAG, 85 miles, Open 10:00 to 2:30, RESTROOMS.                |                                                                                                  |  |
| 86.0  |      | Continue straight to stay on N Silverbell Rd                                       |                                                                                                  |  |
| 86.1  |      | Continue straight to stay on N Silverbell Rd                                       |                                                                                                  |  |
| 89.3  |      | R onto W El Camino Del Cerro                                                       |                                                                                                  |  |
| 89.5  |      | R onto the Loop                                                                    |                                                                                                  |  |
| 89.6  |      | L on the Loop towards North Santa Cruz Path.<br>Follow path under road, turning L. |                                                                                                  |  |
| 89.9  |      | L onto the Loop North Santa Cruz Path.                                             |                                                                                                  |  |
| 90.3  |      | Slight R to stay on the Loop. North Santa Cruz.                                    |                                                                                                  |  |
| 91.1  |      | R then L to follow the Loop crossing Sunset Rd. Continue North Santa Cruz.         |                                                                                                  |  |
| 91.5  |      | L to follow the Loop onto Rillito River Park EAST.                                 |                                                                                                  |  |
| 91.6  |      | Sharp R onto the Loop/Rillito River Park EAST.                                     |                                                                                                  |  |
| 94.0  |      | Continue straight to stay on the Loop/Rillito River Park EAST.                     |                                                                                                  |  |
| 94.1  |      | R to exit the Loop onto La Cholla Blvd.                                            |                                                                                                  |  |
| 94.1  |      | R onto N La Cholla Blvd                                                            | Rules & Safety of the Road:                                                                      |  |
| 94.4  |      | R onto W River Rd                                                                  | ALWAYS stop at Stop Signs and Red Traffic Lights<br>ALWAYS use hand signals and communicate your |  |
| 100.7 |      | R to stay on E River Rd                                                            | intentions                                                                                       |  |
| 100.9 |      | End of route                                                                       | DRINK BEFORE you are thirsty and<br>EAT BEFORE you are hungry                                    |  |
|       |      | 38.9 miles. +12                                                                    | CARRY identification<br>DO NOT ride more than 2 abreast                                          |  |

ALWAYS ride in the rightmost lane that serves your destination