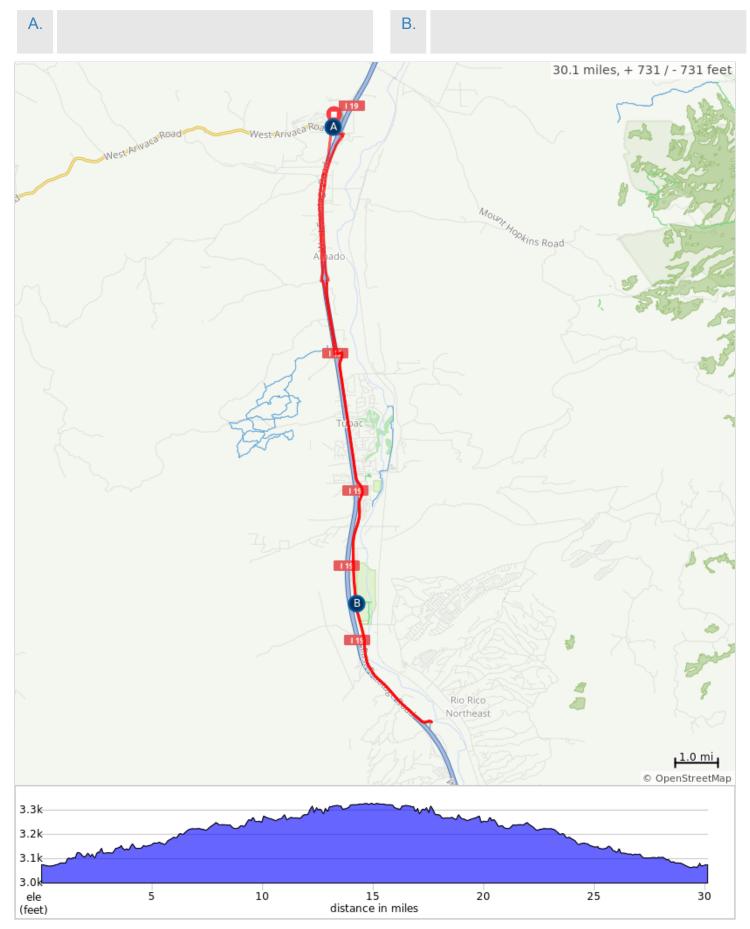

## Tumacacori 30 Mile Map & Cue Sheet

| Tumacacori 30.3 Mile Cue Sheet |       |                                                                  |
|--------------------------------|-------|------------------------------------------------------------------|
| Miles                          | Turn  | Road Name                                                        |
|                                |       |                                                                  |
| 3.6                            | Left  | onto Agua Linda Rd                                               |
| 3.6                            | Right | onto I19 Entrance Ramp                                           |
| 4                              |       | Merge onto I19                                                   |
| 5                              | Right | Take Exit 40 onto Chavez Siding Rd                               |
| 5.3                            | Right | onto Chavez Siding Rd                                            |
| 5.4                            | Left  | onto I19 Frontage Rd                                             |
| 8.7                            | Left  | Cross under I19 to E I19 Frontage Rd                             |
| 8.9                            | Right | onto I19 Frontage Rd                                             |
| 11.6                           |       | TumacacoriMission <u>Restroom</u> located on the Mission Grounds |
| 15.1                           |       | TURN AROUND POINT @ Palo Parado                                  |
| 24.5                           | Left  | onto Chavez Siding Rd                                            |
| 24.6                           | Right | onto I19 Entrance Ramp                                           |
| 26                             | Right | Take Exit 42 onto Agua Linda Rd                                  |
| 26.3                           | Right | Towards I19 Frontage Rd                                          |
| 26.3                           | Left  | onto I19 Frontage Rd                                             |
| 29.8                           | Left  | onto Arivaca Rd                                                  |
| 30.1                           | Right | onto Frontage Rd                                                 |
| 30.3                           |       | Arrive at Arivaca Jct SAG                                        |