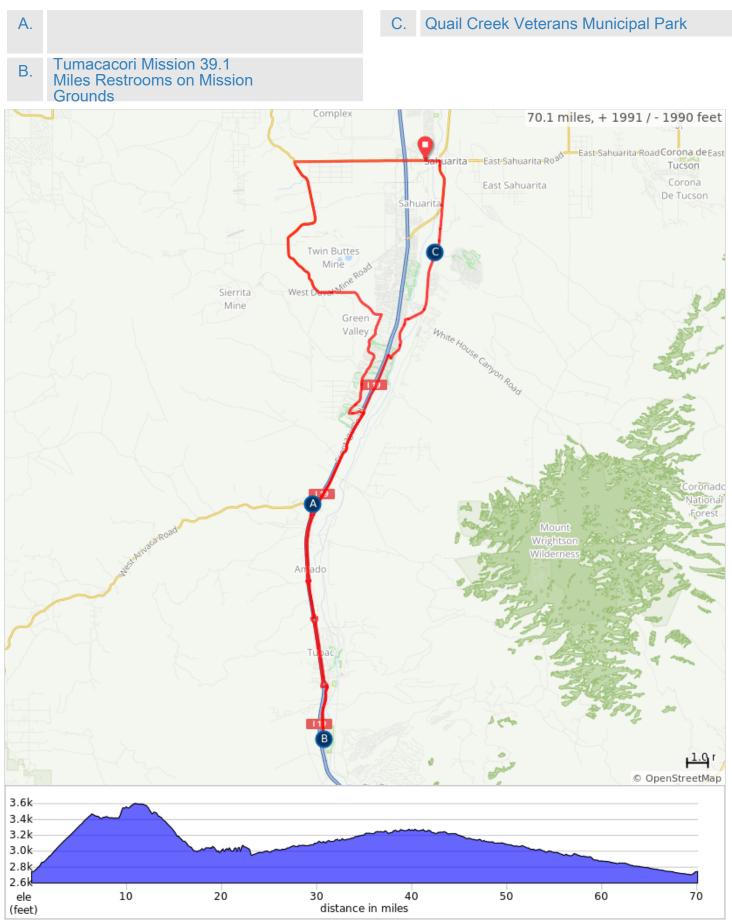

## Tumacacori 70 Mile Map & Cue Sheet

| Tumacacori 70 Mile Cue Sheet |                                                               |                                                                             |
|------------------------------|---------------------------------------------------------------|-----------------------------------------------------------------------------|
| Miles                        | Turn                                                          | Road Name                                                                   |
|                              |                                                               | Sahaurita Rd becomes W Helmet Peak Rd                                       |
| 6.2                          | Left                                                          | onto Mission Rd                                                             |
| 13.9                         | Left                                                          | onto Duval Mine Rd                                                          |
| 14.6                         | Right                                                         | onto Continental Rd                                                         |
| 17.2                         | Straight                                                      | 1st Exit onto Camino Del Sol out of Traffic Circle                          |
| 22.4                         | Left                                                          | onto Canoa Ranch Rd                                                         |
| 23                           | Straight                                                      | 13rd Exit onto Canoa Ranch Rd out of Traffic Circle                         |
| 23.1                         | Right                                                         | onto I19 Frontage Rd                                                        |
| 28.1                         | Right                                                         | onto Arivaca Rd                                                             |
| 28.3                         | Right                                                         | onto I19 Frontage Rd                                                        |
| 28.5                         |                                                               | Arivaca Jct <u>Restrooms</u> may be available at The Amado Market           |
|                              |                                                               |                                                                             |
| 32.2                         | Left                                                          | onto Auga Linda Rd                                                          |
| 32.2                         | Right                                                         | onto I19 Entrance Ramp                                                      |
| 33.6                         |                                                               | Take Exit 40 toward Chavez Siding Rd                                        |
| 33.9                         | Right                                                         | onto Chavez Siding Rd                                                       |
| 34                           | Left                                                          | onto I19 Frontage Rd                                                        |
| 37.2                         | Left                                                          | Toward I19 Frontage Rd East Side. Cross under I19                           |
| 37.5                         | Right                                                         | onto I19 Frontage Rd                                                        |
| 40                           |                                                               | Tumacacori Mission <u>Restrooms</u> on Mission<br>Grounds TURN AROUND POINT |
| 45.8                         | Left                                                          | onto Chavez Siding Rd                                                       |
| 45.9                         | Right                                                         | onto I19 Entrance Ramp                                                      |
| 46.6                         |                                                               | Border Patrol Check Point (NEED ID)                                         |
| 47.3                         |                                                               | Take Exit 42 onto Agua Linda Rd                                             |
| 47.6                         | Right                                                         | Towards I19 Frontage Rd                                                     |
| 47.7                         | Left                                                          | onto I19 Frontage Rd                                                        |
| 51.1                         | Arivaca Jct Restrooms may be available at The<br>Amado Market |                                                                             |
| 59                           | Right                                                         | Calle Torres Blancas                                                        |
| 59.2                         | Left                                                          | onto Abrego Dr                                                              |
| 61.2                         | Right                                                         | Continental Rd                                                              |
| 62                           | Straight                                                      | continue on Old Nogales Hwy                                                 |
| 67.1                         | Right                                                         | Old Nogales Hwy                                                             |

| Tumacacori 70 Mile Cue Sheet |      |                   |  |
|------------------------------|------|-------------------|--|
| Miles                        | Turn | Road Name         |  |
|                              |      | CAUTION RR Tracks |  |
| 69.2                         | Left | onto Sahuarita Rd |  |
|                              |      |                   |  |