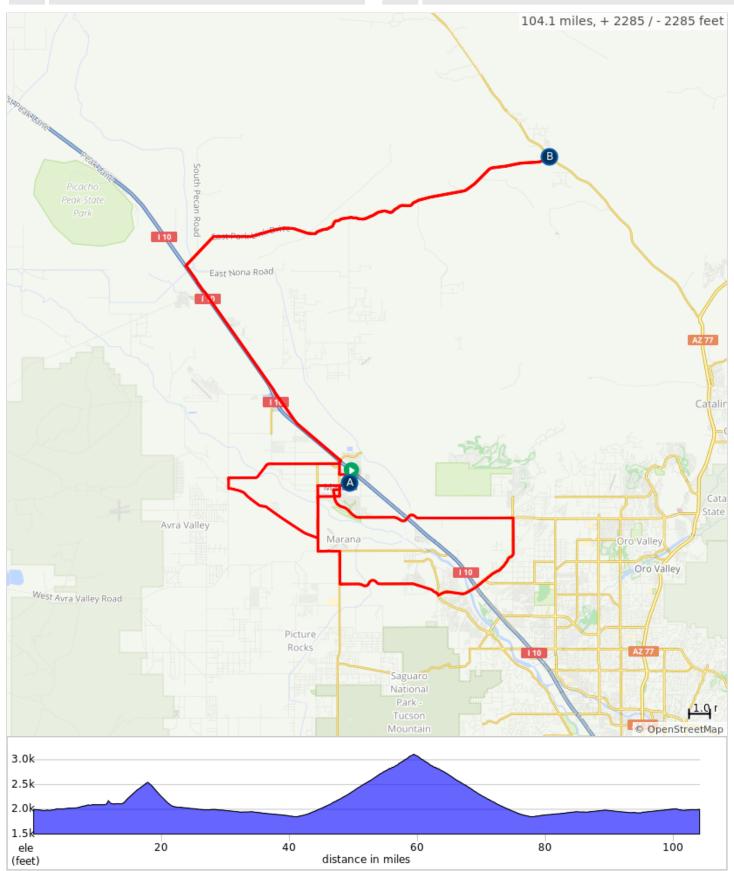

## OHB Long 104 Miles

A. Ora Mae Harn Park, 28 Miles (RESTROOMS)

B. Park Link Turn Aroll

Park Link Rd & Hwy 79, 59.4 Miles Turn Around Point

## **OHB Long 104 Miles**

| 0.0   |   | Start Point for Ride. Ramada #4, Ora Mae Harn Park. |
|-------|---|-----------------------------------------------------|
| 0.0   |   | L onto N Lon Adams Rd                               |
| 0.1   |   | R onto W Barnett Rd                                 |
| 1.6   |   | L onto N Sanders Rd                                 |
| 4.6   |   | L onto W Avra Valley Rd                             |
| 5.6   |   | R onto N Sandario Rd                                |
| 7.1   |   | L onto W Twin Peaks Rd                              |
| 12.0  |   | L onto W Twin Peaks Rd                              |
| 17.8  |   | L onto W Tangerine Rd                               |
| 27.0  |   | R onto W Clark Farms Blvd                           |
| 27.2  |   | L onto N Sandario Rd                                |
| 27.4  |   | R onto W Barnett Rd                                 |
| 27.9  |   | L onto N Lon Adams Rd                               |
| 28.0  |   | Ora Mae Harn Park. 28 Miles. (RESTROOMS)            |
| 28.4  |   | L onto W Grier Rd                                   |
| 28.9  |   | R onto N Sandario Rd                                |
| 29.6  |   | L onto I-10 Frontage Rd                             |
| 41.1  |   | R onto Park Links Rd                                |
| 59.4  | A | Park Link Dr & Hwy 79, 59.4 Miles. (NO RESTROOMS)   |
| 77.8  |   | L onto I10 Frontage Rd                              |
| 89.3  |   | R onto N Sandario Rd                                |
| 89.4  |   | R onto W Marana Rd                                  |
| 94.8  |   | L onto N Trico Rd                                   |
| 95.3  |   | L onto W Silverbell Rd                              |
| 100.1 |   | L onto N Sanders Rd                                 |
| 102.0 |   | R onto W Moore Rd                                   |
| 103.0 |   | L onto N Sandario Rd                                |
| 103.5 |   | R onto W Barnett Rd                                 |
| 104.0 |   | L onto N Lon Adams Rd                               |
| 104.1 |   | End of route                                        |
|       |   |                                                     |